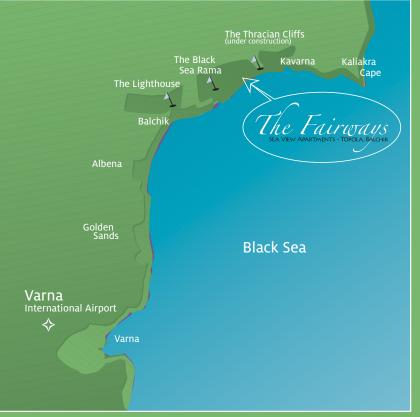

Location

- Situated in Topola close to Balchik/Kavarna area.
- ▷ 50m from the edge of the cliff
- Overlooking the White Lagoon beach bay and proposed marina
- Beautiful views towards the Thracian Cliffs and Kaliakra Cape
- ♦ Walking distance to the beach
- 15 mins walk to the Black Sea Rama Golf Course
- 5km from the Lighthouse Golf Course near Balchik
- 3km from the proposed Thracian Cliffs Golf Course at Bozhurets
- 10km from Balchik centre and marina
- 5km from Kavarna with beach and port
- Within 10km of strongly rumoured new Formula One Track
- ♦ 15 mins from Albena
  - > 25 mins from Golden Sands
- 35 mins from St Konstantin Beach
- ♦ 40 mins from Varna centre
- ♦ 50 mins from Varna airport
- Direct flights to the Black Sea Coast available from most UK airports